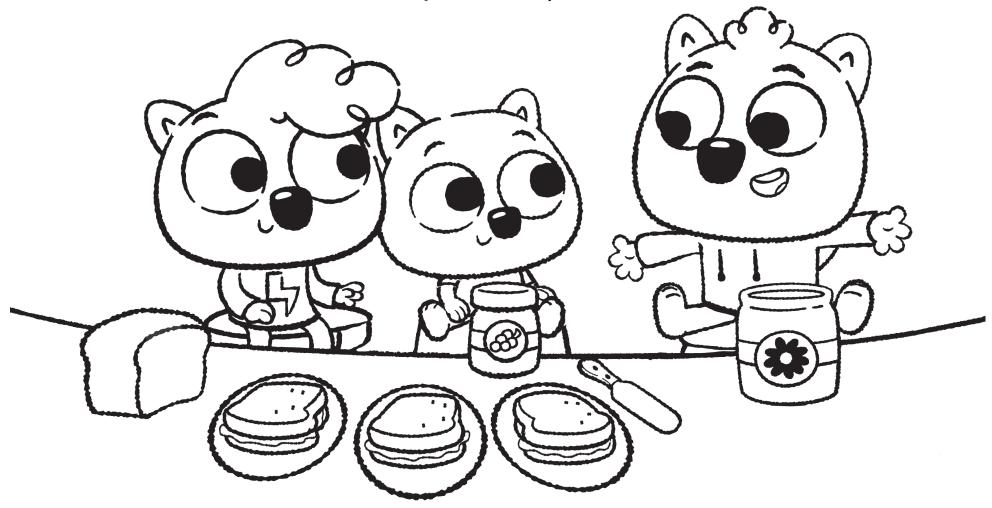

## **Break It Down Making Sandwiches**

The Wombats broke down the big job of making sandwiches into smaller jobs. Each had a different job. Color in the picture.

Work It Out Wombats! is produced by GBH Kids and Pipeline Studios