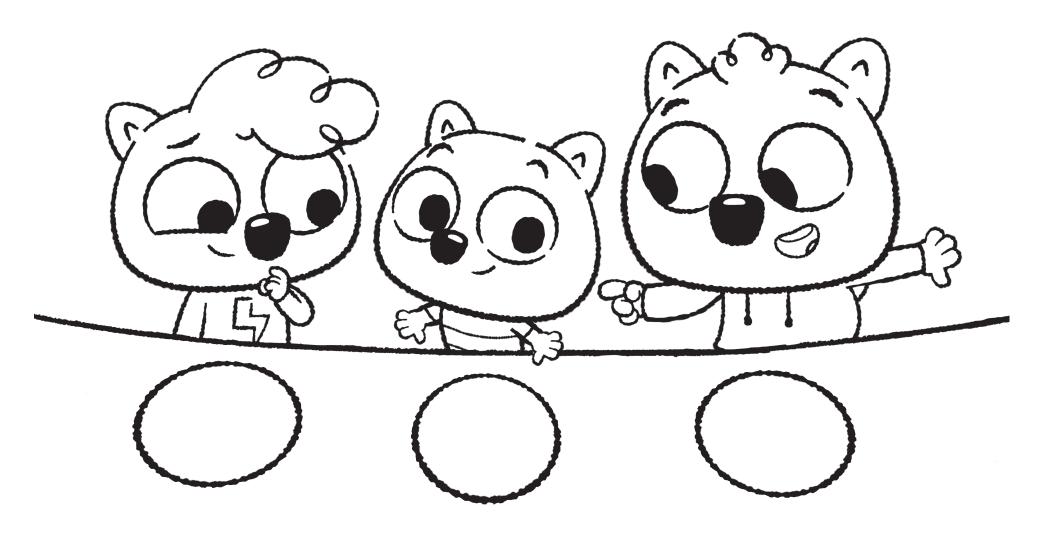

## Break It Down Make More Sandwiches

Give each Wombat a job, and then draw the sandwiches they made on the plates.

Work It Out Wombats! is produced by GBH Kids and Pipeline Studios.